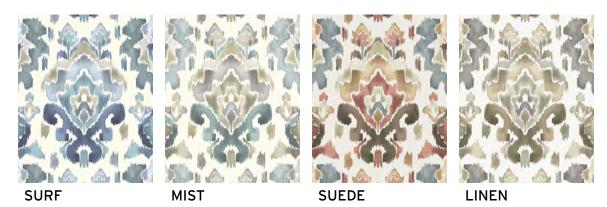

#### Zola

Zola is a watercolor ikat with a southwest flair. Its hand painted motifs are made with a gentle wash of earthy and soothing colors. It is printed on our 100% cotton in 6 colors.

**DESERT** 

- 67% Viscose / 33% Linen
- 54" Width
- 13.5" Vertical Repeat
- 13.5" Horizontal Repeat

- Straight
- 15,000 Double Rubs
- Printed up the roll
- Made in Spain