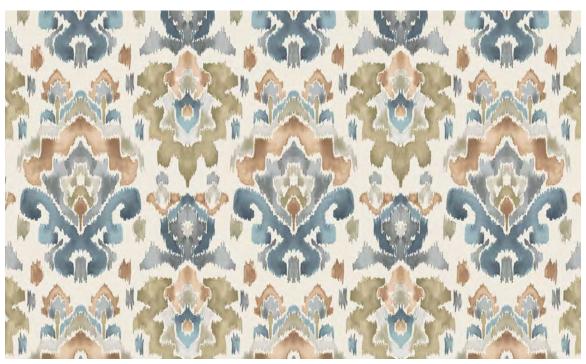

#### Zola

Zola is a watercolor ikat with a southwest flair. Its hand painted motifs are made with a gentle wash of earthy and soothing colors. It is printed on our 100% cotton in 6 colors.

**DESERT** 

- 67% Viscose / 33% Linen
- 54" Width
- 13.5" Vertical Repeat
- 13.5" Horizontal Repeat

- Straight
- 15,000 Double Rubs
- Printed up the roll
- Made in Spain