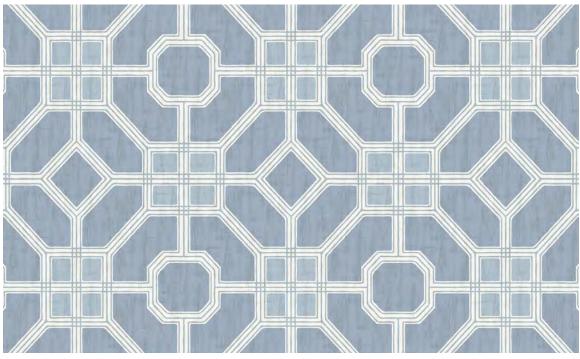

#### Lennon

Lennon is a hand painted classic trellis pattern with added texture for a distressed look. It is printed in 4 versatile colorways on our 100% cotton.

RAIN

- 100% Cotton
- 54" Width
- 13.5" Vertical Repeat
- 13.5" Horizontal Repeat

- Straight
- 30,000 Double Rubs
- Printed up the roll
- Made in Spain