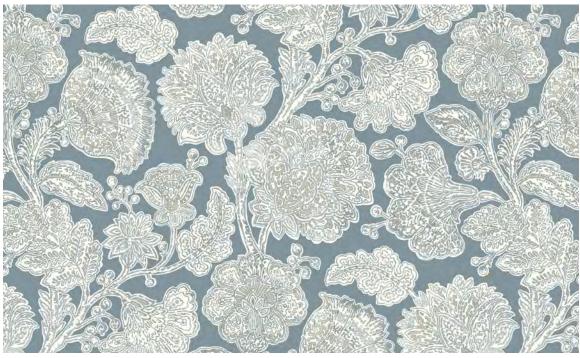

# Rosette

Rosette is a Jacobean print with a quirky design. The artist added hand drawn details on top of ethereal painted flower heads and leaves. It is available in 4 soft colorways.

**CLOUD** 

**DENIM** 

**CREAM** 

**QUARTZ** 

- 100% Cotton
- 54" Width
- 27" Vertical Repeat
- 13.5" Horizontal Repeat

- Half Drop
- 30,000 Double Rubs
- Printed up the roll
- Made in Spain