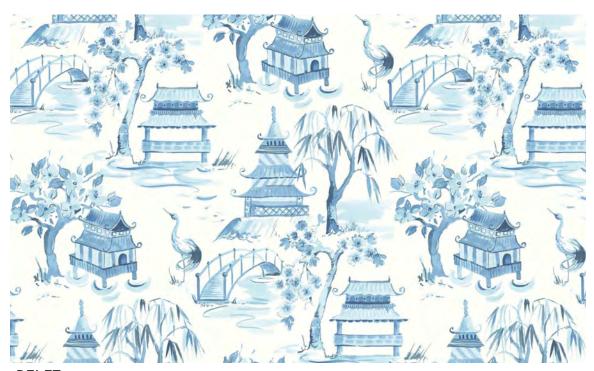

# Kimiko

Kimiko is a hand painted novelty pattern inspired by chinoiserie. Its flowing watercolor elements feature a crane next to pagodas, water, cherry blossom trees, and willows. It is available in 5 colors.

**DELFT** 

**CHERRY** 

**FOG** 

• 100% Cotton

- 54" Width
- 27" Vertical Repeat
- 13.5" Horizontal Repeat

- Half Drop
- 30,000 Double Rubs
- Printed up the roll
- Made in Spain