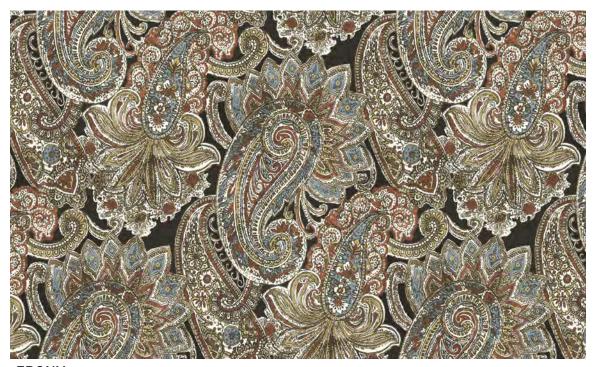

# **Blaine**

Blaine is our intricate paisley this season. The artist used a mixed media technique with ink and watercolor to create a block printed look. It comes in 4 classic colorways.

**EBONY** 

**INDIGO** 

**SPA** 

100% Cotton

- 54" Width
- 18" Vertical Repeat
- 9" Horizontal Repeat

- Half Drop
- 30,000 Double Rubs

LINEN

- Printed up the roll
- Made in Spain