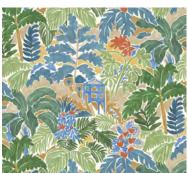

# **Tahiti**

Tahiti is a unique tropical print. It features a hand illustrated island villa with a house surrounded by lush multicolored leaves, palm trees, and flowers. It is available in 4 vivid colors.

**CONFETTI** 

JUNGLE

MOSS

- 100% Cotton
- 54" Width
- 13.5" Vertical Repeat
- 13.5" Horizontal Repeat

- Half Drop
- 30,000 Double Rubs
- Printed up the roll
- Made in Spain