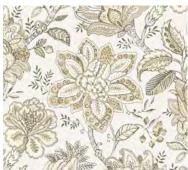

# Rosette

Rosette is a Jacobean print with a quirky design. The artist added hand drawn details on top of ethereal painted flower heads and leaves. It is available in 4 soft colorways.

**CLOUD** 

**DENIM** 

**CREAM** 

**QUARTZ** 

- 100% Cotton
- 54" Width
- 27" Vertical Repeat
- 13.5" Horizontal Repeat

- Half Drop
- 30,000 Double Rubs
- Printed up the roll
- Made in Spain