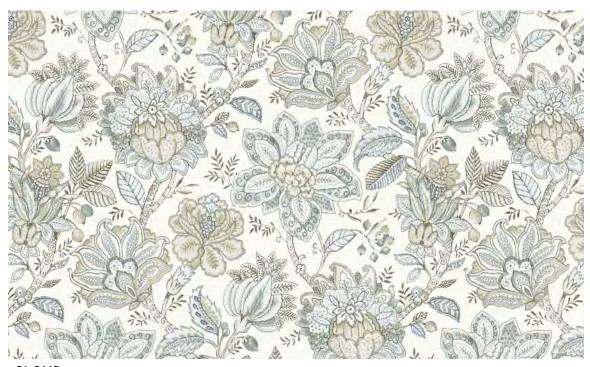

# Rosette

Rosette is a Jacobean print with a quirky design. The artist added hand drawn details on top of ethereal painted flower heads and leaves. It is available in 4 soft colorways.

**CLOUD** 

**DENIM** 

**CREAM** 

**QUARTZ** 

- 100% Cotton
- 54" Width
- 27" Vertical Repeat
- 13.5" Horizontal Repeat

- Half Drop
- 30,000 Double Rubs
- Printed up the roll
- Made in Spain