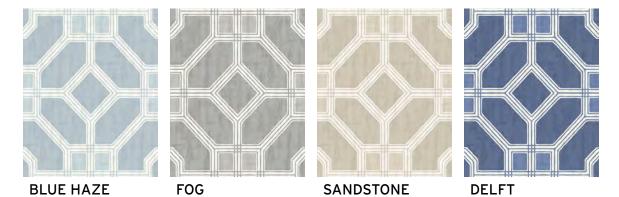

#### Lennon

Lennon is a hand painted classic trellis pattern with added texture for a distressed look. It is printed in 4 versatile colorways on our 100% cotton.

RAIN

- 100% Cotton
- 54" Width
- 13.5" Vertical Repeat
- 13.5" Horizontal Repeat

- Straight
- 30,000 Double Rubs
- Printed up the roll
- Made in Spain