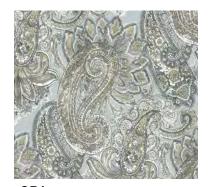

# **Blaine**

Blaine is our intricate paisley this season. The artist used a mixed media technique with ink and watercolor to create a block printed look. It comes in 4 classic colorways.

**EBONY** 

**INDIGO** 

**SPA** 

100% Cotton

- 54" Width
- 18" Vertical Repeat
- 9" Horizontal Repeat

- Half Drop
- 30,000 Double Rubs

LINEN

- Printed up the roll
- Made in Spain