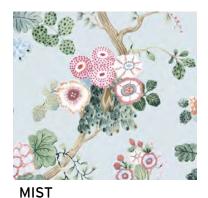

# Ursa

Ursa features scrolling branches and fan shaped leaves that create a calming forest scene on the fabric. It was illustrated with gouache to give it a painterly effect. It comes in 3 harmonious colorways.

**LEAF** 

LINEN

- 100% Cotton
- 54" Width
- 18" Vertical Repeat
- 18" Horizontal Repeat

#### SPA

- Straight
- 50,000 Double Rubs
- Printed up the roll
- Made in Spain