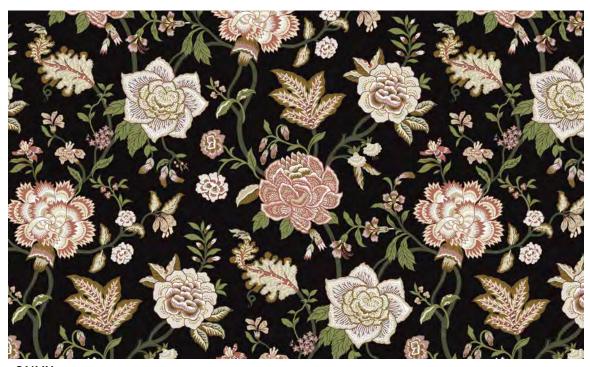

#### Jessa

Jessa is a vining Jacobean inspired by a vintage fabric. Its flower heads and leaves also give it a floral look. It comes in a variety of 4 striking and soothing color options.

**ONYX** 

**CADET** 

- 100% Cotton
- 54" Width
- 27" Vertical Repeat
- 13.5" Horizontal Repeat

- Half Drop
- 30,000 Double Rubs

CORAL

- Printed up the roll
- Made in Spain