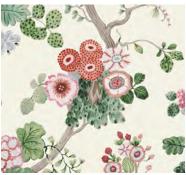

# Carmella

Designed with a bold style, Carmella offers a new twist to a traditional Jacobean. Its vining leaves and flowers are hand painted with watercolor. It is printed in 5 colorways.

**CLARET** 

**ETHEREAL** 

**GOLDEN** 

**SEASIDE** 

100% Cotton

- 54" Width
- 27" Vertical Repeat
- 13.5" Horizontal Repeat

Half Drop

- 30,000 Double Rubs
- Printed up the roll
- Made in Spain