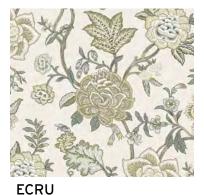

#### Jessa

Jessa is a vining Jacobean inspired by a vintage fabric. Its flower heads and leaves also give it a floral look. It comes in a variety of 4 striking and soothing color options.

**ONYX** 

**CADET** 

- 100% Cotton
- 54" Width
- 27" Vertical Repeat
- 13.5" Horizontal Repeat

- Half Drop
- 30,000 Double Rubs

CORAL

- Printed up the roll
- Made in Spain