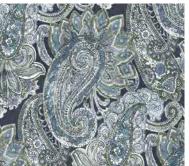

# **Blaine**

Blaine is our intricate paisley this season. The artist used a mixed media technique with ink and watercolor to create a block printed look. It comes in 4 classic colorways.

**EBONY** 

**INDIGO** 

**SPA** 

100% Cotton

- 54" Width
- 18" Vertical Repeat
- 9" Horizontal Repeat

- Half Drop
- 30,000 Double Rubs

LINEN

- Printed up the roll
- Made in Spain