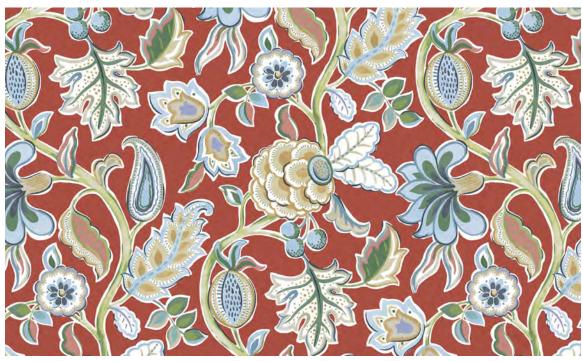

# **Davinia**

Davinia is a handcrafted Jacobean with a block printed look. The artist used a special technique to create texture and detail in the flower heads and leaves. We loved it so much that we came out with 7 tonal colorways.

**SEASIDE** 

- 100% Cotton
- 54" Width
- 27" Vertical Repeat
- 13.5" Horizontal Repeat

- Half Drop
- 30,000 Double Rubs
- Printed up the roll
- Made in Spain