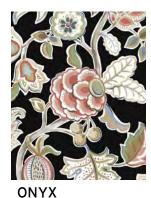

#### Jessa

Jessa is a vining Jacobean inspired by a vintage fabric. Its flower heads and leaves also give it a floral look. It comes in a variety of 4 striking and soothing color options.

**ONYX** 

**CADET** 

- 100% Cotton
- 54" Width
- 27" Vertical Repeat
- 13.5" Horizontal Repeat

- Half Drop
- 30,000 Double Rubs

CORAL

- Printed up the roll
- Made in Spain