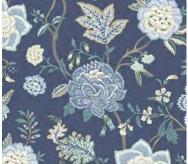

#### Jessa

Jessa is a vining Jacobean inspired by a vintage fabric. Its flower heads and leaves also give it a floral look. It comes in a variety of 4 striking and soothing color options.

**ONYX** 

**CADET** 

- 100% Cotton
- 54" Width
- 27" Vertical Repeat
- 13.5" Horizontal Repeat

- Half Drop
- 30,000 Double Rubs

CORAL

- Printed up the roll
- Made in Spain