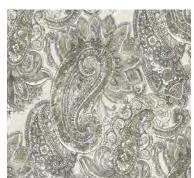

# **Blaine**

Blaine is our intricate paisley this season. The artist used a mixed media technique with ink and watercolor to create a block printed look. It comes in 4 classic colorways.

**EBONY** 

**INDIGO** 

**SPA** 

100% Cotton

- 54" Width
- 18" Vertical Repeat
- 9" Horizontal Repeat

- Half Drop
- 30,000 Double Rubs

LINEN

- Printed up the roll
- Made in Spain