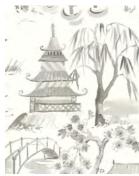

# Kimiko

Kimiko is a hand painted novelty pattern inspired by chinoiserie. Its flowing watercolor elements feature a crane next to pagodas, water, cherry blossom trees, and willows. It is available in 5 colors.

**DELFT** 

**CHERRY** 

**FOG** 

• 100% Cotton

- 54" Width
- 27" Vertical Repeat
- 13.5" Horizontal Repeat

- Half Drop
- 30,000 Double Rubs
- Printed up the roll
- Made in Spain