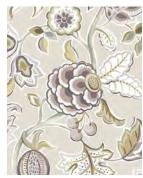

#### Jessa

Jessa is a vining Jacobean inspired by a vintage fabric. Its flower heads and leaves also give it a floral look. It comes in a variety of 4 striking and soothing color options.

**ONYX** 

**CADET** 

- 100% Cotton
- 54" Width
- 27" Vertical Repeat
- 13.5" Horizontal Repeat

- Half Drop
- 30,000 Double Rubs

CORAL

- Printed up the roll
- Made in Spain