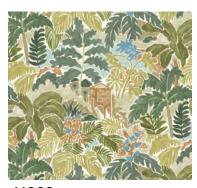

# **Tahiti**

Tahiti is a unique tropical print. It features a hand illustrated island villa with a house surrounded by lush multicolored leaves, palm trees, and flowers. It is available in 4 vivid colors.

**CONFETTI** 

JUNGLE

MOSS

- 100% Cotton
- 54" Width
- 13.5" Vertical Repeat
- 13.5" Horizontal Repeat

- Half Drop
- 30,000 Double Rubs
- Printed up the roll
- Made in Spain