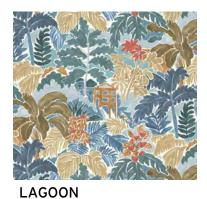

# **Tahiti**

Tahiti is a unique tropical print. It features a hand illustrated island villa with a house surrounded by lush multicolored leaves, palm trees, and flowers. It is available in 4 vivid colors.

**CONFETTI** 

JUNGLE

MOSS

- 100% Cotton
- 54" Width
- 13.5" Vertical Repeat
- 13.5" Horizontal Repeat

- Half Drop
- 30,000 Double Rubs
- Printed up the roll
- Made in Spain