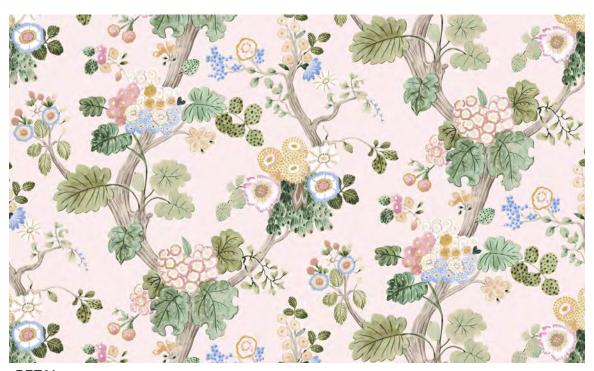

# Ursa

Ursa features scrolling branches and fan shaped leaves that create a calming forest scene on the fabric. It was illustrated with gouache to give it a painterly effect. It comes in 3 harmonious colorways.

**LEAF** 

LINEN

- 100% Cotton
- 54" Width
- 18" Vertical Repeat
- 18" Horizontal Repeat

#### SPA

- Straight
- 50,000 Double Rubs
- Printed up the roll
- Made in Spain