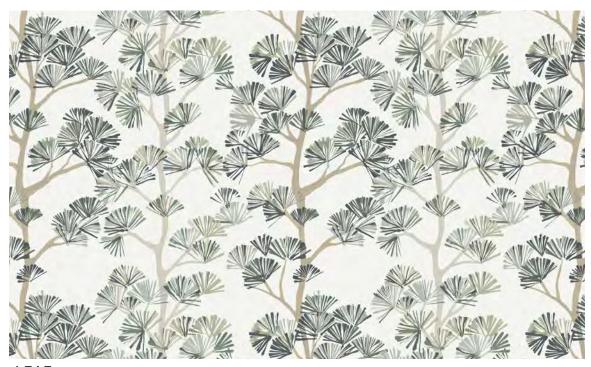

# Ursa

Ursa features scrolling branches and fan shaped leaves that create a calming forest scene on the fabric. It was illustrated with gouache to give it a painterly effect. It comes in 3 harmonious colorways.

**LEAF** 

LINEN

- 100% Cotton
- 54" Width
- 18" Vertical Repeat
- 18" Horizontal Repeat

#### SPA

- Straight
- 50,000 Double Rubs
- Printed up the roll
- Made in Spain