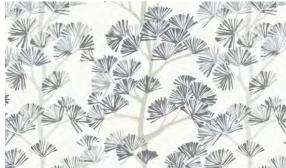

# Ursa

Ursa features scrolling branches and fan shaped leaves that create a calming forest scene on the fabric. It was illustrated with gouache to give it a painterly effect. It comes in 3 harmonious colorways.

**LEAF** 

LINEN

- 100% Cotton
- 54" Width
- 18" Vertical Repeat
- 18" Horizontal Repeat

#### SPA

- Straight
- 50,000 Double Rubs
- Printed up the roll
- Made in Spain