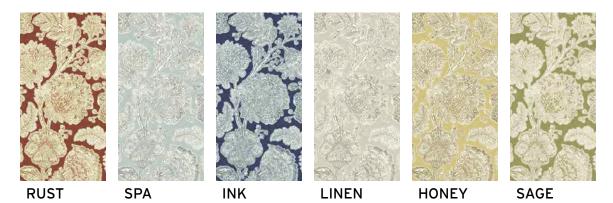

# **Davinia**

Davinia is a handcrafted Jacobean with a block printed look. The artist used a special technique to create texture and detail in the flower heads and leaves. We loved it so much that we came out with 7 tonal colorways.

**SEASIDE** 

- 100% Cotton
- 54" Width
- 27" Vertical Repeat
- 13.5" Horizontal Repeat

- Half Drop
- 30,000 Double Rubs
- Printed up the roll
- Made in Spain