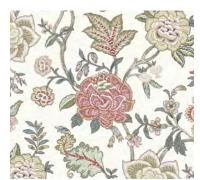

# **Davinia**

Davinia is a handcrafted Jacobean with a block printed look. The artist used a special technique to create texture and detail in the flower heads and leaves. We loved it so much that we came out with 7 tonal colorways.

**SEASIDE** 

- 100% Cotton
- 54" Width
- 27" Vertical Repeat
- 13.5" Horizontal Repeat

- Half Drop
- 30,000 Double Rubs
- Printed up the roll
- Made in Spain