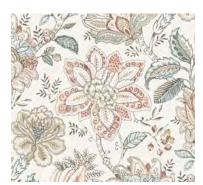

# Rosette

Rosette is a Jacobean print with a quirky design. The artist added hand drawn details on top of ethereal painted flower heads and leaves. It is available in 4 soft colorways.

**CLOUD** 

**DENIM** 

**CREAM** 

**QUARTZ** 

- 100% Cotton
- 54" Width
- 27" Vertical Repeat
- 13.5" Horizontal Repeat

- Half Drop
- 30,000 Double Rubs
- Printed up the roll
- Made in Spain