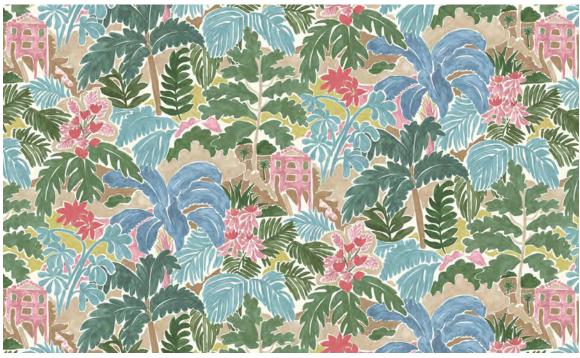

# **Tahiti**

Tahiti is a unique tropical print. It features a hand illustrated island villa with a house surrounded by lush multicolored leaves, palm trees, and flowers. It is available in 4 vivid colors.

**CONFETTI** 

JUNGLE

MOSS

- 100% Cotton
- 54" Width
- 13.5" Vertical Repeat
- 13.5" Horizontal Repeat

- Half Drop
- 30,000 Double Rubs
- Printed up the roll
- Made in Spain