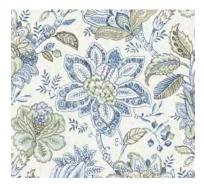

# Rosette

Rosette is a Jacobean print with a quirky design. The artist added hand drawn details on top of ethereal painted flower heads and leaves. It is available in 4 soft colorways.

**CLOUD** 

**DENIM** 

**CREAM** 

**QUARTZ** 

- 100% Cotton
- 54" Width
- 27" Vertical Repeat
- 13.5" Horizontal Repeat

- Half Drop
- 30,000 Double Rubs
- Printed up the roll
- Made in Spain