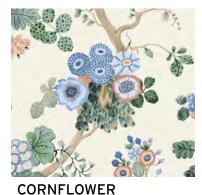

# Carmella

Designed with a bold style, Carmella offers a new twist to a traditional Jacobean. Its vining leaves and flowers are hand painted with watercolor. It is printed in 5 colorways.

**CLARET** 

**ETHEREAL** 

**GOLDEN** 

**SEASIDE** 

100% Cotton

- 54" Width
- 27" Vertical Repeat
- 13.5" Horizontal Repeat

Half Drop

- 30,000 Double Rubs
- Printed up the roll
- Made in Spain