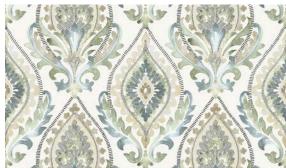

#### Reece

Reece is a watercolor damask pattern that features illustrated linework, botanical elements, and a quirky hand painted detail that give a traditional medallion motif an updated style. It comes in 3 colors.

**FROST** 

SIENNA

- 100% Cotton
- 54" Width
- 13.5" Vertical Repeat
- 13.5" Horizontal Repeat

**LEAF** 

- Straight
- 30,000 Double Rubs
- Printed up the roll
- Made in Spain