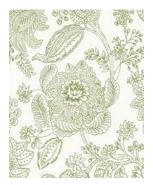

## Glenda

Glenda is a hand illustrated floral pattern drawn with a block printed look. Inspired by a toile, it features harmonious vines, richly detailed flower heads, stems, and buds. It comes in 5 monochromatic colorways.

**EBONY** 

**CORAL** 

**INDIGO** 

**SAGE** 

SAND

- 100% Cotton
- 54" Width
- 27" Vertical Repeat
- 13.5" Horizontal Repeat

- Half Drop
- 30,000 Double Rubs
- Printed up the roll
- Made in Spain