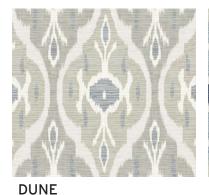

## **Hawkins**

Designed from vintage fabric, Hawkins is a chic ikat design with a fine texture that gives it an aged and woven look. It comes in 4 soothing color options on our linen viscose blend ground.

**JADE** 

**DELFT** 

• 67% Viscose / 33% Linen

- 54" Width
- 18" Vertical Repeat
- 9" Horizontal Repeat

- Straight
- 15,000 Double Rubs

**CAMEL** 

- Printed up the roll
- Made in Spain