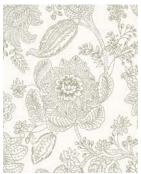

## Glenda

Glenda is a hand illustrated floral pattern drawn with a block printed look. Inspired by a toile, it features harmonious vines, richly detailed flower heads, stems, and buds. It comes in 5 monochromatic colorways.

**EBONY** 

**CORAL** 

**INDIGO** 

**SAGE** 

SAND

- 100% Cotton
- 54" Width
- 27" Vertical Repeat
- 13.5" Horizontal Repeat

- Half Drop
- 30,000 Double Rubs
- Printed up the roll
- Made in Spain