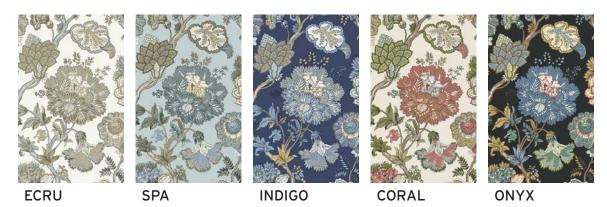

## **Adira**

Adira is a dramatic, hand drawn Jacobean pattern. Its stems and vines create an elegant ogee shape with intricate blossoms, flowers, and leaves. It comes in 6 colorways to satisfy traditional customers and those who are looking for something different.

**GARNET** 

- 100% Cotton
- 54" Width
- 27" Vertical Repeat
- 13.5" Horizontal Repeat

- Half Drop
- 30,000 Double Rubs
- Printed up the roll
- Made in Spain