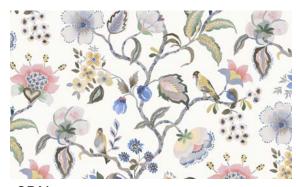

# Winifred

Winifred is a vining floral with birds, buds, and leaves. It is painted in a whimsical, watercolor style. It comes in 3 mellow colorways on our 100% cotton ground.

**ICE** 

OPAL

- 100% Cotton
- 54" Width
- 13.5" Vertical Repeat
- 13.5" Horizontal Repeat

**SORBET** 

- Half Drop
- 30,000 Double Rubs
- Printed up the roll
- Made in Spain