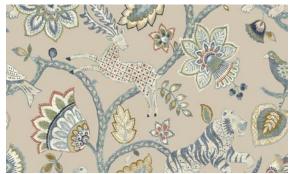

# **Campbell**

Campbell is a whimsical Jacobean that features berries, birds, a lion, tiger, and deer. The special geometric details and texture in the motifs give it an antiqued look on our linen blend ground. It is available in 3 classic colors.

**GOLDEN** 

COLONIAL

- 55% Linen / 45% Cotton
- 54" Width
- 27" Vertical Repeat
- 27" Horizontal Repeat

**STONEWASH** 

- Straight
- 50,000 Double Rubs
- Printed up the roll
- Made in Spain