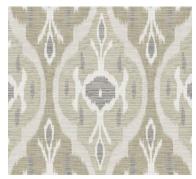

## **Hawkins**

Designed from vintage fabric, Hawkins is a chic ikat design with a fine texture that gives it an aged and woven look. It comes in 4 soothing color options on our linen viscose blend ground.

**JADE** 

**DELFT** 

• 67% Viscose / 33% Linen

- 54" Width
- 18" Vertical Repeat
- 9" Horizontal Repeat

- Straight
- 15,000 Double Rubs

**CAMEL** 

- Printed up the roll
- Made in Spain