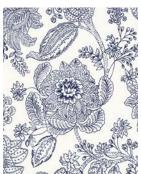

## Glenda

Glenda is a hand illustrated floral pattern drawn with a block printed look. Inspired by a toile, it features harmonious vines, richly detailed flower heads, stems, and buds. It comes in 5 monochromatic colorways.

**EBONY** 

**CORAL** 

**INDIGO** 

**SAGE** 

SAND

- 100% Cotton
- 54" Width
- 27" Vertical Repeat
- 13.5" Horizontal Repeat

- Half Drop
- 30,000 Double Rubs
- Printed up the roll
- Made in Spain