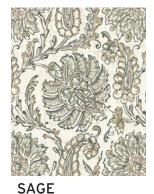

## Glenda

Glenda is a hand illustrated floral pattern drawn with a block printed look. Inspired by a toile, it features harmonious vines, richly detailed flower heads, stems, and buds. It comes in 5 monochromatic colorways.

**EBONY** 

**CORAL** 

**INDIGO** 

**SAGE** 

SAND

- 100% Cotton
- 54" Width
- 27" Vertical Repeat
- 13.5" Horizontal Repeat

- Half Drop
- 30,000 Double Rubs
- Printed up the roll
- Made in Spain