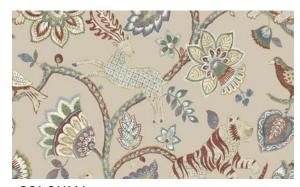

# **Campbell**

Campbell is a whimsical Jacobean that features berries, birds, a lion, tiger, and deer. The special geometric details and texture in the motifs give it an antiqued look on our linen blend ground. It is available in 3 classic colors.

**GOLDEN** 

COLONIAL

- 55% Linen / 45% Cotton
- 54" Width
- 27" Vertical Repeat
- 27" Horizontal Repeat

**STONEWASH** 

- Straight
- 50,000 Double Rubs
- Printed up the roll
- Made in Spain