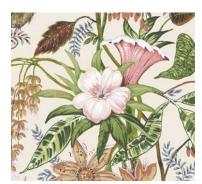

# Rosabella

Rosabella is a lush tropical floral with a botanical scene that features jungle leaves, lilies, hibiscus, and a variety of blooms and fruits. Hand painted with gouache, it comes in 4 fresh colorways.

**SEAMIST** 

**SPA** 

- 100% Cotton
- 54" Width
- 27" Vertical Repeat
- 27" Horizontal Repeat

- Straight
- 30,000 Double Rubs

**SPRING** 

- Printed up the roll
- Made in Spain