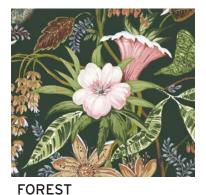

# Rosabella

Rosabella is a lush tropical floral with a botanical scene that features jungle leaves, lilies, hibiscus, and a variety of blooms and fruits. Hand painted with gouache, it comes in 4 fresh colorways.

**SEAMIST** 

**SPA** 

- 100% Cotton
- 54" Width
- 27" Vertical Repeat
- 27" Horizontal Repeat

- Straight
- 30,000 Double Rubs

**SPRING** 

- Printed up the roll
- Made in Spain