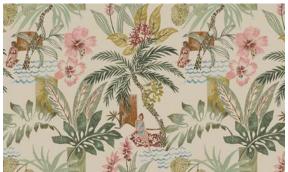

# **Bora Bora**

Bora Bora is for the tropical lover who's looking for something unique. It features a quirky beach scene with two ladies under palm trees, hibiscus, flower details, and geometric shapes. It comes in 3 colors on our natural linen blend ground.

**SURFSIDE** 

**TROPICAL** 

- 55% Linen / 45% Cotton
- 54" Width
- 13.5" Vertical Repeat
- 13.5" Horizontal Repeat

SAND DUNE

- Straight
- 50,000 Double Rubs
- Printed up the roll
- Made in Spain