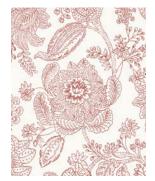

## Glenda

Glenda is a hand illustrated floral pattern drawn with a block printed look. Inspired by a toile, it features harmonious vines, richly detailed flower heads, stems, and buds. It comes in 5 monochromatic colorways.

**EBONY** 

**CORAL** 

**INDIGO** 

**SAGE** 

SAND

- 100% Cotton
- 54" Width
- 27" Vertical Repeat
- 13.5" Horizontal Repeat

- Half Drop
- 30,000 Double Rubs
- Printed up the roll
- Made in Spain