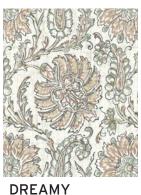

## Glenda

Glenda is a hand illustrated floral pattern drawn with a block printed look. Inspired by a toile, it features harmonious vines, richly detailed flower heads, stems, and buds. It comes in 5 monochromatic colorways.

**EBONY** 

**CORAL** 

**INDIGO** 

**SAGE** 

SAND

- 100% Cotton
- 54" Width
- 27" Vertical Repeat
- 13.5" Horizontal Repeat

- Half Drop
- 30,000 Double Rubs
- Printed up the roll
- Made in Spain