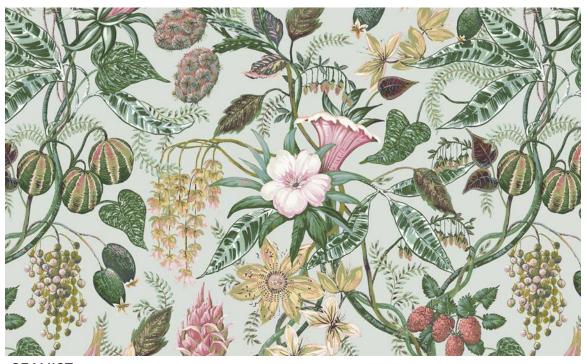

# Rosabella

Rosabella is a lush tropical floral with a botanical scene that features jungle leaves, lilies, hibiscus, and a variety of blooms and fruits. Hand painted with gouache, it comes in 4 fresh colorways.

**SEAMIST** 

**SPA** 

- 100% Cotton
- 54" Width
- 27" Vertical Repeat
- 27" Horizontal Repeat

- Straight
- 30,000 Double Rubs

**SPRING** 

- Printed up the roll
- Made in Spain