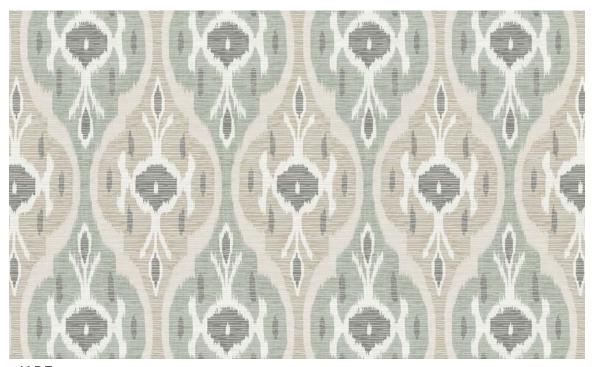

## **Hawkins**

Designed from vintage fabric, Hawkins is a chic ikat design with a fine texture that gives it an aged and woven look. It comes in 4 soothing color options on our linen viscose blend ground.

**JADE** 

**DELFT** 

• 67% Viscose / 33% Linen

- 54" Width
- 18" Vertical Repeat
- 9" Horizontal Repeat

- Straight
- 15,000 Double Rubs

**CAMEL** 

- Printed up the roll
- Made in Spain