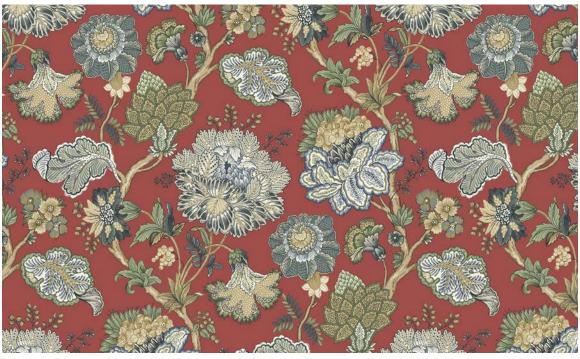

## **Adira**

Adira is a dramatic, hand drawn Jacobean pattern. Its stems and vines create an elegant ogee shape with intricate blossoms, flowers, and leaves. It comes in 6 colorways to satisfy traditional customers and those who are looking for something different.

**GARNET** 

- 100% Cotton
- 54" Width
- 27" Vertical Repeat
- 13.5" Horizontal Repeat

- Half Drop
- 30,000 Double Rubs
- Printed up the roll
- Made in Spain