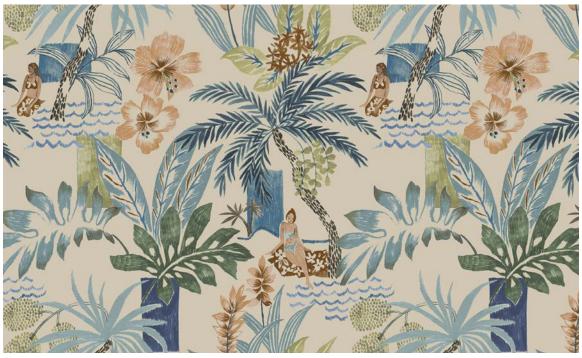

# **Bora Bora**

Bora Bora is for the tropical lover who's looking for something unique. It features a quirky beach scene with two ladies under palm trees, hibiscus, flower details, and geometric shapes. It comes in 3 colors on our natural linen blend ground.

**SURFSIDE** 

**TROPICAL** 

- 55% Linen / 45% Cotton
- 54" Width
- 13.5" Vertical Repeat
- 13.5" Horizontal Repeat

SAND DUNE

- Straight
- 50,000 Double Rubs
- Printed up the roll
- Made in Spain