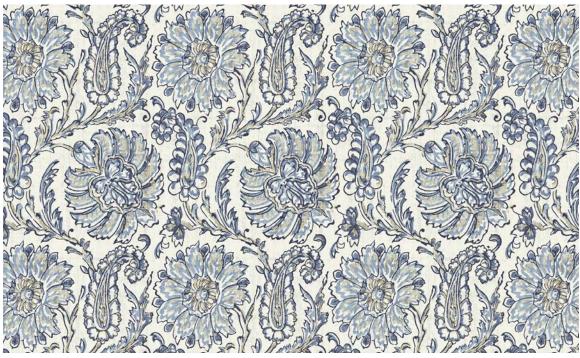

## Glenda

Glenda is a hand illustrated floral pattern drawn with a block printed look. Inspired by a toile, it features harmonious vines, richly detailed flower heads, stems, and buds. It comes in 5 monochromatic colorways.

**EBONY** 

**CORAL** 

**INDIGO** 

**SAGE** 

SAND

- 100% Cotton
- 54" Width
- 27" Vertical Repeat
- 13.5" Horizontal Repeat

- Half Drop
- 30,000 Double Rubs
- Printed up the roll
- Made in Spain