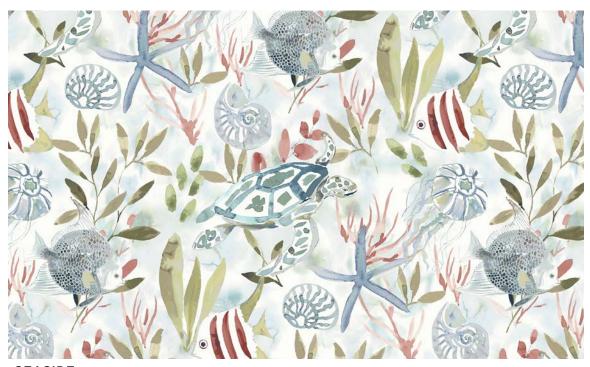

# Wellfleet

Painted with watercolor by hand, Wellfleet is this season's lively coastal design starring a sea turtle as the center of an undersea scene with fish, shells, starfish, jellyfish, and seaweed. It comes in 3 nautical colors.

**SEASIDE** 

**DELFT** 

- 100% Cotton
- 54" Width
- 13.5" Vertical Repeat
- 27" Horizontal Repeat

SPA

- Half Drop
- 30,000 Double Rubs
- Printed up the roll
- Made in Spain