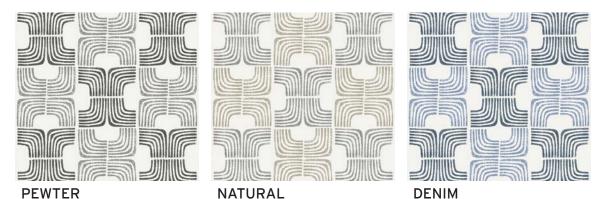

### Arlo

Handmade with a block print technique, Arlo's stacked square and arch shapes create a geometric design with a contemporary look. Printed on 100% cotton, it comes in 4 modern color options.

**MINT** 

- 100% Cotton
- 54" Width
- 6.75" Vertical Repeat
- 3.375" Horizontal Repeat
- Half Drop
- 30,000 Double Rubs
- Printed up the roll
- Made in Spain