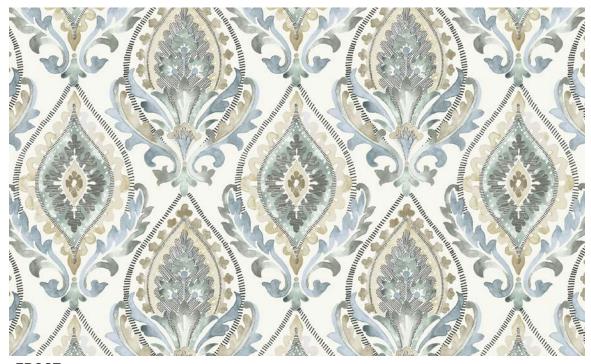

#### Reece

Reece is a watercolor damask pattern that features illustrated linework, botanical elements, and a quirky hand painted detail that give a traditional medallion motif an updated style. It comes in 3 colors.

**FROST** 

SIENNA

- 100% Cotton
- 54" Width
- 13.5" Vertical Repeat
- 13.5" Horizontal Repeat

**LEAF** 

- Straight
- 30,000 Double Rubs
- Printed up the roll
- Made in Spain