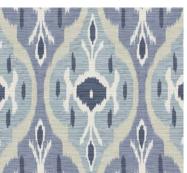

## **Hawkins**

Designed from vintage fabric, Hawkins is a chic ikat design with a fine texture that gives it an aged and woven look. It comes in 4 soothing color options on our linen viscose blend ground.

**JADE** 

**DELFT** 

• 67% Viscose / 33% Linen

- 54" Width
- 18" Vertical Repeat
- 9" Horizontal Repeat

- Straight
- 15,000 Double Rubs

**CAMEL** 

- Printed up the roll
- Made in Spain