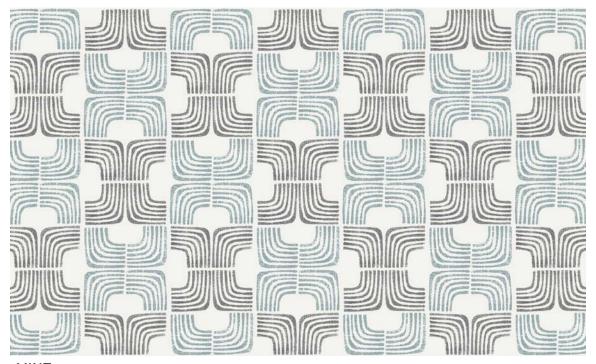

### Arlo

Handmade with a block print technique, Arlo's stacked square and arch shapes create a geometric design with a contemporary look. Printed on 100% cotton, it comes in 4 modern color options.

**MINT** 

- 100% Cotton
- 54" Width
- 6.75" Vertical Repeat
- 3.375" Horizontal Repeat
- Half Drop
- 30,000 Double Rubs
- Printed up the roll
- Made in Spain