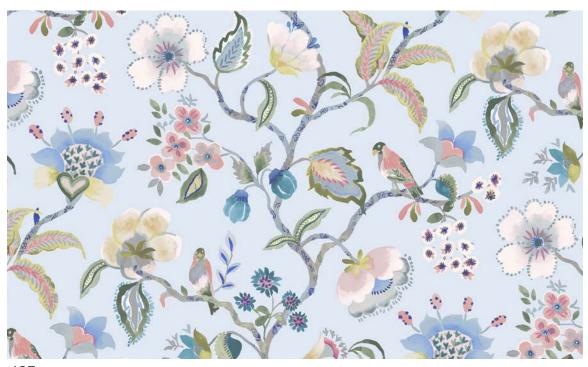

# Winifred

Winifred is a vining floral with birds, buds, and leaves. It is painted in a whimsical, watercolor style. It comes in 3 mellow colorways on our 100% cotton ground.

**ICE** 

OPAL

- 100% Cotton
- 54" Width
- 13.5" Vertical Repeat
- 13.5" Horizontal Repeat

**SORBET** 

- Half Drop
- 30,000 Double Rubs
- Printed up the roll
- Made in Spain