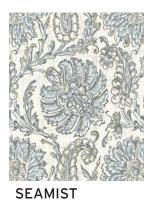

## Glenda

Glenda is a hand illustrated floral pattern drawn with a block printed look. Inspired by a toile, it features harmonious vines, richly detailed flower heads, stems, and buds. It comes in 5 monochromatic colorways.

**EBONY** 

**CORAL** 

**INDIGO** 

**SAGE** 

SAND

- 100% Cotton
- 54" Width
- 27" Vertical Repeat
- 13.5" Horizontal Repeat

- Half Drop
- 30,000 Double Rubs
- Printed up the roll
- Made in Spain