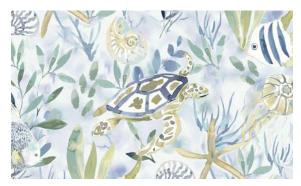

# Wellfleet

Painted with watercolor by hand, Wellfleet is this season's lively coastal design starring a sea turtle as the center of an undersea scene with fish, shells, starfish, jellyfish, and seaweed. It comes in 3 nautical colors.

**SEASIDE** 

**DELFT** 

- 100% Cotton
- 54" Width
- 13.5" Vertical Repeat
- 27" Horizontal Repeat

SPA

- Half Drop
- 30,000 Double Rubs
- Printed up the roll
- Made in Spain