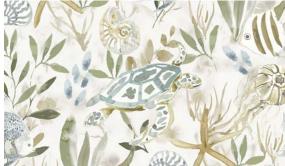

# Wellfleet

Painted with watercolor by hand, Wellfleet is this season's lively coastal design starring a sea turtle as the center of an undersea scene with fish, shells, starfish, jellyfish, and seaweed. It comes in 3 nautical colors.

**SEASIDE** 

**DELFT** 

- 100% Cotton
- 54" Width
- 13.5" Vertical Repeat
- 27" Horizontal Repeat

SPA

- Half Drop
- 30,000 Double Rubs
- Printed up the roll
- Made in Spain