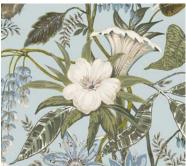

# Rosabella

Rosabella is a lush tropical floral with a botanical scene that features jungle leaves, lilies, hibiscus, and a variety of blooms and fruits. Hand painted with gouache, it comes in 4 fresh colorways.

**SEAMIST** 

**SPA** 

- 100% Cotton
- 54" Width
- 27" Vertical Repeat
- 27" Horizontal Repeat

- Straight
- 30,000 Double Rubs

**SPRING** 

- Printed up the roll
- Made in Spain