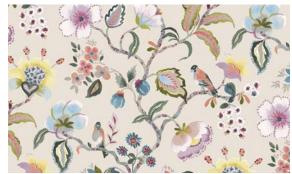

# Winifred

Winifred is a vining floral with birds, buds, and leaves. It is painted in a whimsical, watercolor style. It comes in 3 mellow colorways on our 100% cotton ground.

**ICE** 

OPAL

- 100% Cotton
- 54" Width
- 13.5" Vertical Repeat
- 13.5" Horizontal Repeat

**SORBET** 

- Half Drop
- 30,000 Double Rubs
- Printed up the roll
- Made in Spain