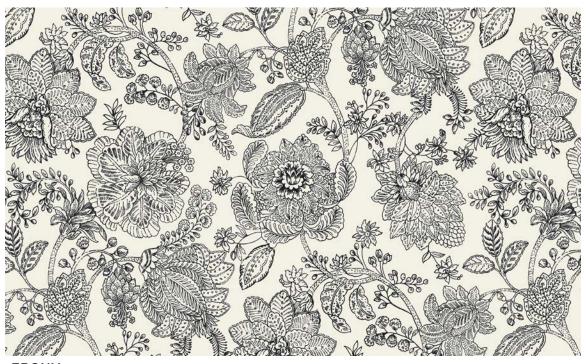

## Glenda

Glenda is a hand illustrated floral pattern drawn with a block printed look. Inspired by a toile, it features harmonious vines, richly detailed flower heads, stems, and buds. It comes in 5 monochromatic colorways.

**EBONY** 

**CORAL** 

**INDIGO** 

**SAGE** 

SAND

- 100% Cotton
- 54" Width
- 27" Vertical Repeat
- 13.5" Horizontal Repeat

- Half Drop
- 30,000 Double Rubs
- Printed up the roll
- Made in Spain