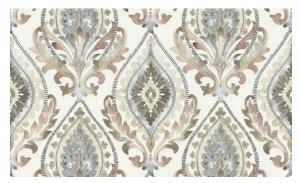

#### Reece

Reece is a watercolor damask pattern that features illustrated linework, botanical elements, and a quirky hand painted detail that give a traditional medallion motif an updated style. It comes in 3 colors.

**FROST** 

SIENNA

- 100% Cotton
- 54" Width
- 13.5" Vertical Repeat
- 13.5" Horizontal Repeat

**LEAF** 

- Straight
- 30,000 Double Rubs
- Printed up the roll
- Made in Spain