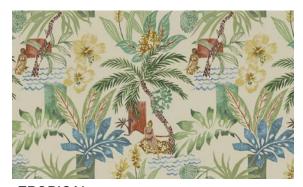

# **Bora Bora**

Bora Bora is for the tropical lover who's looking for something unique. It features a quirky beach scene with two ladies under palm trees, hibiscus, flower details, and geometric shapes. It comes in 3 colors on our natural linen blend ground.

**SURFSIDE** 

**TROPICAL** 

- 55% Linen / 45% Cotton
- 54" Width
- 13.5" Vertical Repeat
- 13.5" Horizontal Repeat

SAND DUNE

- Straight
- 50,000 Double Rubs
- Printed up the roll
- Made in Spain