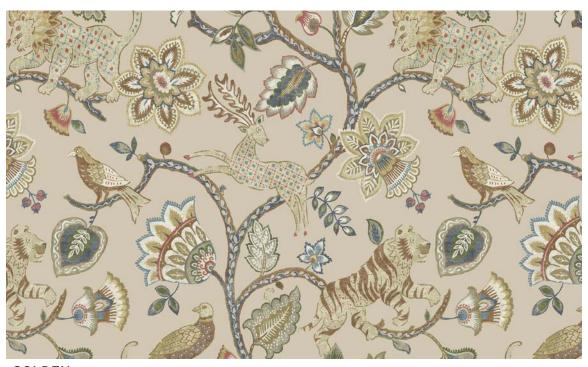

# **Campbell**

Campbell is a whimsical Jacobean that features berries, birds, a lion, tiger, and deer. The special geometric details and texture in the motifs give it an antiqued look on our linen blend ground. It is available in 3 classic colors.

**GOLDEN** 

COLONIAL

- 55% Linen / 45% Cotton
- 54" Width
- 27" Vertical Repeat
- 27" Horizontal Repeat

**STONEWASH** 

- Straight
- 50,000 Double Rubs
- Printed up the roll
- Made in Spain