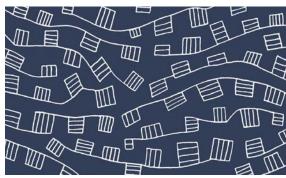

# **Olympia**

The hand drawn linework in Olympia renders an abstract textural effect that looks like ocean waves, mountains, or the underside of a mushroom. It is available in 4 harmonious colors on cotton.

**SEAFOAM** 

**MARINE** 

**NATURAL** 

• 100% Cotton

- 54" Width
- 9" Vertical Repeat
- 9" Horizontal Repeat

- Straight
- 50,000 Double Rubs
- Printed up the roll
- Made in Spain