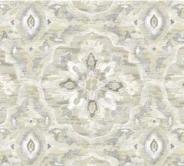

## **Oberlin**

Produced on our linen/viscose ground, Oberlin's medallions and painted texture create a distressed, rug influenced look. It comes in 4 soothing and classic colorways.

**CLOUD** 

**HAZE** 

- 67% Viscose / 33% Linen
- 54" Width
- 13.5" Vertical Repeat
- 13.5" Horizontal Repeat

- Straight
- 15,000 Double Rubs
- Printed up the roll
- Made in Spain