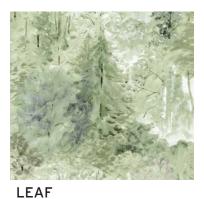

### Raf

Raf's artwork illustrates an ethereal forest scene. Painted with an airy watercolor wash, its 4 colorways reflect our favorite hues from each season.

**ETHEREAL** 

**GOLDEN** 

- 100% Cotton
- 54" Width
- 13.5" Vertical Repeat
- 13.5" Horizontal Repeat

- Half Drop
- 30,000 Double Rubs
- Printed up the roll
- Made in Spain