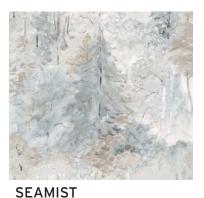

### Raf

Raf's artwork illustrates an ethereal forest scene. Painted with an airy watercolor wash, its 4 colorways reflect our favorite hues from each season.

**ETHEREAL** 

**GOLDEN** 

- 100% Cotton
- 54" Width
- 13.5" Vertical Repeat
- 13.5" Horizontal Repeat

- Half Drop
- 30,000 Double Rubs
- Printed up the roll
- Made in Spain