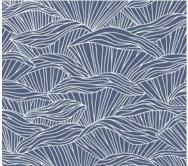

# **Olympia**

The hand drawn linework in Olympia renders an abstract textural effect that looks like ocean waves, mountains, or the underside of a mushroom. It is available in 4 harmonious colors on cotton.

**SEAFOAM** 

**MARINE** 

**NATURAL** 

• 100% Cotton

- 54" Width
- 9" Vertical Repeat
- 9" Horizontal Repeat

- Straight
- 50,000 Double Rubs
- Printed up the roll
- Made in Spain