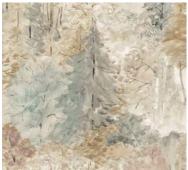

### Raf

Raf's artwork illustrates an ethereal forest scene. Painted with an airy watercolor wash, its 4 colorways reflect our favorite hues from each season.

**ETHEREAL** 

**GOLDEN** 

- 100% Cotton
- 54" Width
- 13.5" Vertical Repeat
- 13.5" Horizontal Repeat

- Half Drop
- 30,000 Double Rubs
- Printed up the roll
- Made in Spain