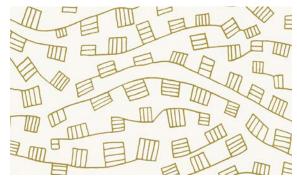

# **Olympia**

The hand drawn linework in Olympia renders an abstract textural effect that looks like ocean waves, mountains, or the underside of a mushroom. It is available in 4 harmonious colors on cotton.

**SEAFOAM** 

**MARINE** 

**NATURAL** 

• 100% Cotton

- 54" Width
- 9" Vertical Repeat
- 9" Horizontal Repeat

- Straight
- 50,000 Double Rubs
- Printed up the roll
- Made in Spain