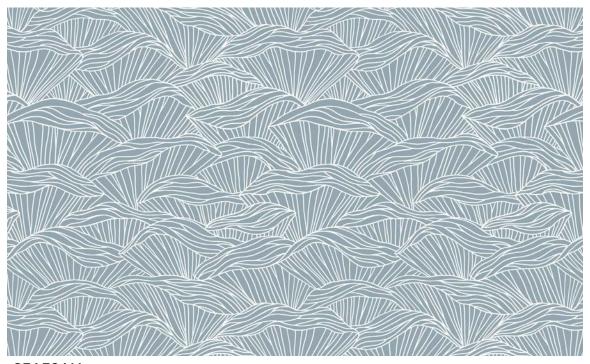

# **Olympia**

The hand drawn linework in Olympia renders an abstract textural effect that looks like ocean waves, mountains, or the underside of a mushroom. It is available in 4 harmonious colors on cotton.

**SEAFOAM** 

**MARINE** 

**NATURAL** 

• 100% Cotton

- 54" Width
- 9" Vertical Repeat
- 9" Horizontal Repeat

- Straight
- 50,000 Double Rubs
- Printed up the roll
- Made in Spain