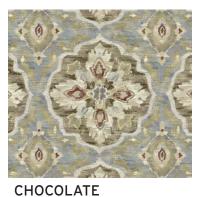

## **Oberlin**

Produced on our linen/viscose ground, Oberlin's medallions and painted texture create a distressed, rug influenced look. It comes in 4 soothing and classic colorways.

**CLOUD** 

**HAZE** 

- 67% Viscose / 33% Linen
- 54" Width
- 13.5" Vertical Repeat
- 13.5" Horizontal Repeat