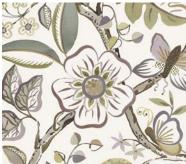

#### **Stevie**

Stevie is a hand painted bright and youthful vining floral. Its happy blooms, butterflies, and leaves pop in 4 striking colorways.

**CLASSIC** 

**PRISM** 

**ETHEREAL** 

**CARNIVAL** 

- 100% Cotton
- 54" Width
- 27" Vertical Repeat
- 13.5" Horizontal Repeat