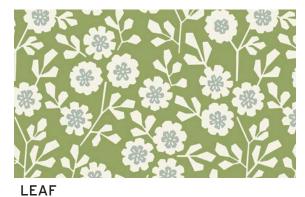

#### Mimi

Mimi's fun flower motif is reminiscent of vintage calico fabric. It features petite blooms and stems with a geometric flair in 3 fashionable colors.

**GOLDEN** 

• 100% Cotton

- 54" Width
- 9" Vertical Repeat
- 6.75" Horizontal Repeat