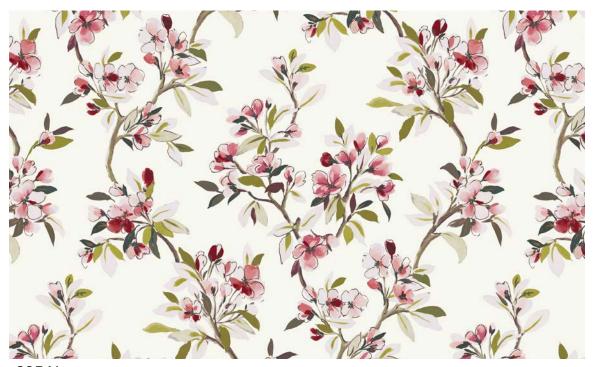

#### **Imara**

Imara is a fresh hand painted floral. The artist created elegant vining apple blossoms and leaves with a lively look in 4 soft and saturated colors.

CORAL

HAZE

**MIST** 

- 100% Cotton
- 54" Width
- 27" Vertical Repeat
- 13.5" Horizontal Repeat