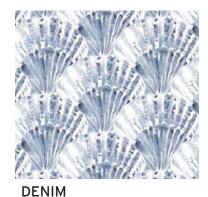

#### **Barbados**

Painted with watercolor washes, Barbados is a hand painted nautical print. The shell motif is a conversational that plays on a traditional scallop design. Beach colors and textures inspired our 4 colors on 100% cotton.

**SEAMIST** 

**TERRA** 

- 100% Cotton54" Width
- 1.685" Vertical Repeat
- 2.25" Horizontal Repeat

- Half Drop
- 30,000 Double Rubs
- Printed up the roll
- Made in Spain