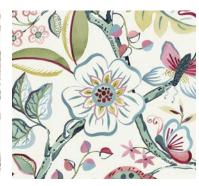

#### **Stevie**

Stevie is a hand painted bright and youthful vining floral. Its happy blooms, butterflies, and leaves pop in 4 striking colorways.

**CLASSIC** 

**PRISM** 

**ETHEREAL** 

**CARNIVAL** 

- 100% Cotton
- 54" Width
- 27" Vertical Repeat
- 13.5" Horizontal Repeat