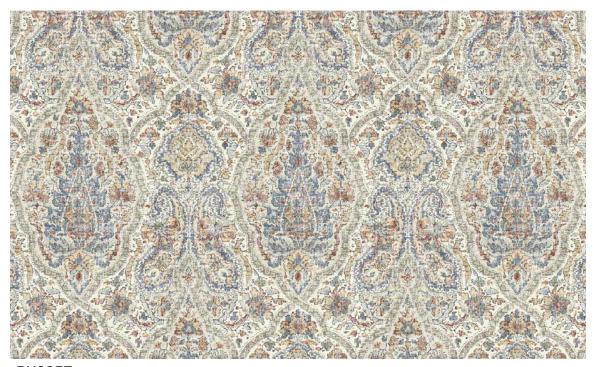

#### Gareth

A time-honored damask pattern is the focus in Gareth. The fabric takes elements of rug and paisley motifs to create a maximal concept in 5 textured colorways.

RUSSET

- 100% Cotton
- 54" Width
- 27" Vertical Repeat
- 6.75" Horizontal Repeat