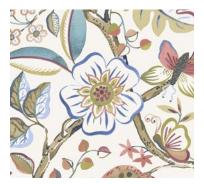

#### **Stevie**

Stevie is a hand painted bright and youthful vining floral. Its happy blooms, butterflies, and leaves pop in 4 striking colorways.

**CLASSIC** 

**PRISM** 

**ETHEREAL** 

**CARNIVAL** 

- 100% Cotton
- 54" Width
- 27" Vertical Repeat
- 13.5" Horizontal Repeat