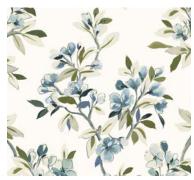

#### **Imara**

Imara is a fresh hand painted floral. The artist created elegant vining apple blossoms and leaves with a lively look in 4 soft and saturated colors.

CORAL

HAZE

**MIST** 

- 100% Cotton
- 54" Width
- 27" Vertical Repeat
- 13.5" Horizontal Repeat