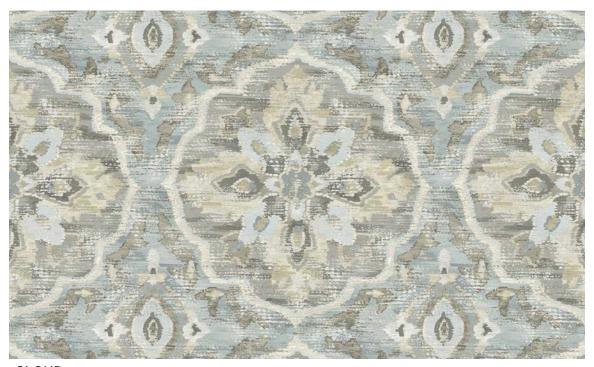

## **Oberlin**

Produced on our linen/viscose ground, Oberlin's medallions and painted texture create a distressed, rug influenced look. It comes in 4 soothing and classic colorways.

**CLOUD** 

**HAZE** 

- 67% Viscose / 33% Linen
- 54" Width
- 13.5" Vertical Repeat
- 13.5" Horizontal Repeat

- Straight
- 15,000 Double Rubs
- Printed up the roll
- Made in Spain