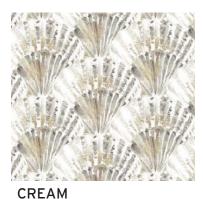

#### **Barbados**

Painted with watercolor washes, Barbados is a hand painted nautical print. The shell motif is a conversational that plays on a traditional scallop design. Beach colors and textures inspired our 4 colors on 100% cotton.

**SEAMIST** 

**TERRA** 

- 100% Cotton54" Width
- 1.685" Vertical Repeat
- 2.25" Horizontal Repeat

- Half Drop
- 30,000 Double Rubs
- Printed up the roll
- Made in Spain