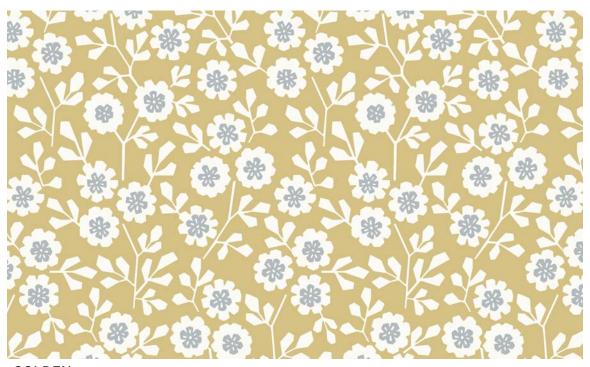

#### Mimi

Mimi's fun flower motif is reminiscent of vintage calico fabric. It features petite blooms and stems with a geometric flair in 3 fashionable colors.

**GOLDEN** 

• 100% Cotton

- 54" Width
- 9" Vertical Repeat
- 6.75" Horizontal Repeat