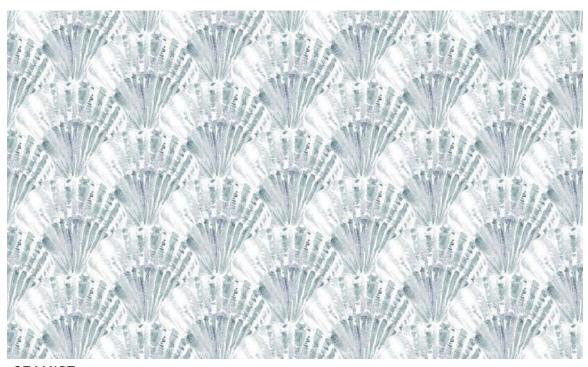

#### **Barbados**

Painted with watercolor washes, Barbados is a hand painted nautical print. The shell motif is a conversational that plays on a traditional scallop design. Beach colors and textures inspired our 4 colors on 100% cotton.

**SEAMIST** 

**TERRA** 

- 100% Cotton54" Width
- 1.685" Vertical Repeat
- 2.25" Horizontal Repeat

- Half Drop
- 30,000 Double Rubs
- Printed up the roll
- Made in Spain