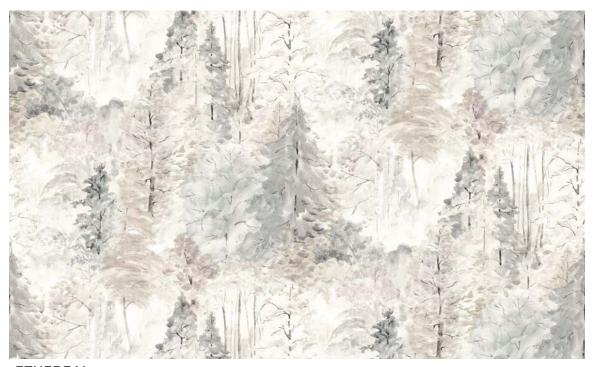

### Raf

Raf's artwork illustrates an ethereal forest scene. Painted with an airy watercolor wash, its 4 colorways reflect our favorite hues from each season.

**ETHEREAL** 

**GOLDEN** 

- 100% Cotton
- 54" Width
- 13.5" Vertical Repeat
- 13.5" Horizontal Repeat

- Half Drop
- 30,000 Double Rubs
- Printed up the roll
- Made in Spain