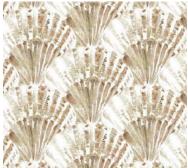

#### **Barbados**

Painted with watercolor washes, Barbados is a hand painted nautical print. The shell motif is a conversational that plays on a traditional scallop design. Beach colors and textures inspired our 4 colors on 100% cotton.

**SEAMIST** 

**TERRA** 

- 100% Cotton54" Width
- 1.685" Vertical Repeat
- 2.25" Horizontal Repeat

- Half Drop
- 30,000 Double Rubs
- Printed up the roll
- Made in Spain