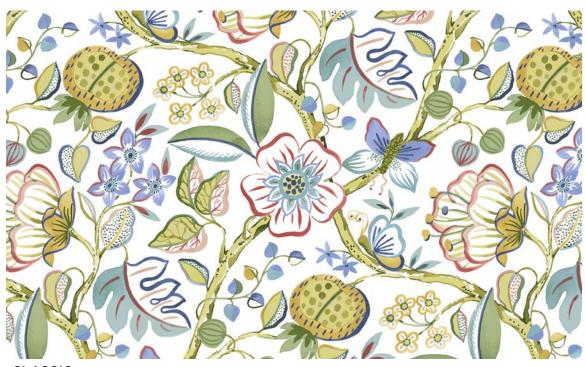

#### **Beauman**

Beauman is a dramatic and imaginative Jacobean that's this season's showstopper. Designed from an antique textile, it features ornate flower heads, vines, and leaves. It is printed on our 100% cotton ground in 6 sophisticated colorways.

ONYX

- 100% Cotton
- 54" Width
- 27" Vertical Repeat
- 27" Horizontal Repeat

- Straight
- 30,000 Double Rubs
- Printed up the roll
- Made in Spain