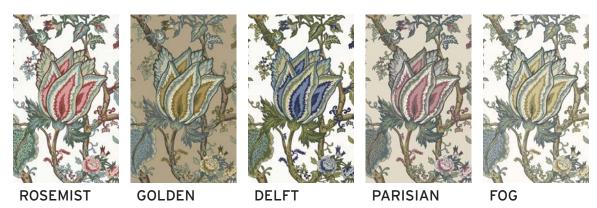

#### **Beauman**

Beauman is a dramatic and imaginative Jacobean that's this season's showstopper. Designed from an antique textile, it features ornate flower heads, vines, and leaves. It is printed on our 100% cotton ground in 6 sophisticated colorways.