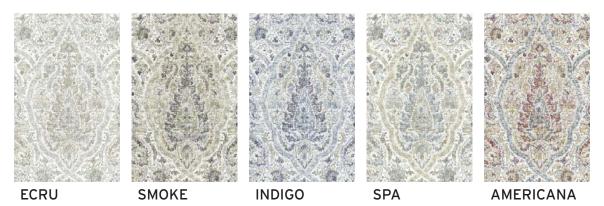

#### Gareth

A time-honored damask pattern is the focus in Gareth. The fabric takes elements of rug and paisley motifs to create a maximal concept in 5 textured colorways.

RUSSET

- 100% Cotton
- 54" Width
- 27" Vertical Repeat
- 6.75" Horizontal Repeat

- Half Drop
- 30,000 Double Rubs
- Printed up the roll
- Made in Spain