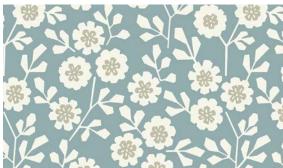

#### Mimi

Mimi's fun flower motif is reminiscent of vintage calico fabric. It features petite blooms and stems with a geometric flair in 3 fashionable colors.

**GOLDEN** 

• 100% Cotton

- 54" Width
- 9" Vertical Repeat
- 6.75" Horizontal Repeat