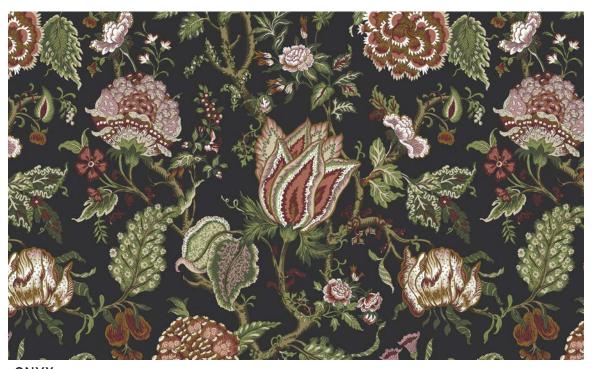

#### **Beauman**

Beauman is a dramatic and imaginative Jacobean that's this season's showstopper. Designed from an antique textile, it features ornate flower heads, vines, and leaves. It is printed on our 100% cotton ground in 6 sophisticated colorways.

ONYX

- 100% Cotton
- 54" Width
- 27" Vertical Repeat
- 27" Horizontal Repeat

- Straight
- 30,000 Double Rubs
- Printed up the roll
- Made in Spain