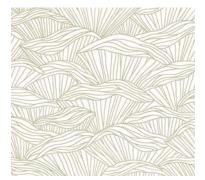

# **Olympia**

The hand drawn linework in Olympia renders an abstract textural effect that looks like ocean waves, mountains, or the underside of a mushroom. It is available in 4 harmonious colors on cotton.

**SEAFOAM** 

**MARINE** 

**NATURAL** 

• 100% Cotton

- 54" Width
- 9" Vertical Repeat
- 9" Horizontal Repeat

- Straight
- 50,000 Double Rubs
- Printed up the roll
- Made in Spain