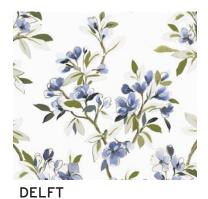

#### **Imara**

Imara is a fresh hand painted floral. The artist created elegant vining apple blossoms and leaves with a lively look in 4 soft and saturated colors.

CORAL

HAZE

**MIST** 

- 100% Cotton
- 54" Width
- 27" Vertical Repeat
- 13.5" Horizontal Repeat