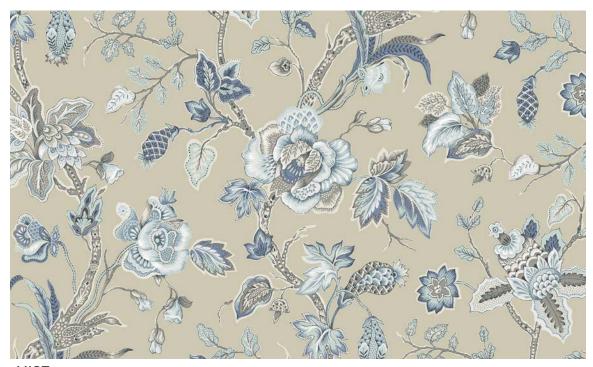

#### **Beauman**

Beauman is a dramatic and imaginative Jacobean that's this season's showstopper. Designed from an antique textile, it features ornate flower heads, vines, and leaves. It is printed on our 100% cotton ground in 6 sophisticated colorways.

ONYX

- 100% Cotton
- 54" Width
- 27" Vertical Repeat
- 27" Horizontal Repeat

- Straight
- 30,000 Double Rubs
- Printed up the roll
- Made in Spain