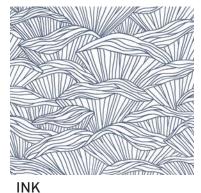

# **Olympia**

The hand drawn linework in Olympia renders an abstract textural effect that looks like ocean waves, mountains, or the underside of a mushroom. It is available in 4 harmonious colors on cotton.

**SEAFOAM** 

**MARINE** 

**NATURAL** 

• 100% Cotton

- 54" Width
- 9" Vertical Repeat
- 9" Horizontal Repeat

- Straight
- 50,000 Double Rubs
- Printed up the roll
- Made in Spain