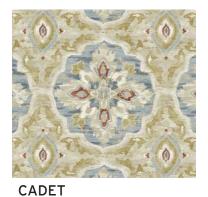

#### Gareth

A time-honored damask pattern is the focus in Gareth. The fabric takes elements of rug and paisley motifs to create a maximal concept in 5 textured colorways.

RUSSET

- 100% Cotton
- 54" Width
- 27" Vertical Repeat
- 6.75" Horizontal Repeat

- Half Drop
- 30,000 Double Rubs
- Printed up the roll
- Made in Spain