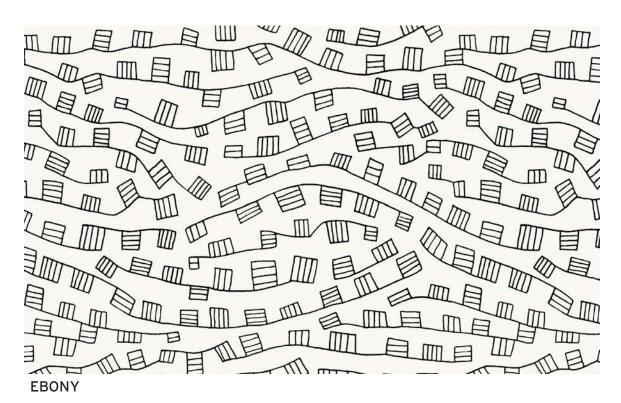

# **Olympia**

The hand drawn linework in Olympia renders an abstract textural effect that looks like ocean waves, mountains, or the underside of a mushroom. It is available in 4 harmonious colors on cotton.

**SEAFOAM** 

**MARINE** 

**NATURAL** 

• 100% Cotton

- 54" Width
- 9" Vertical Repeat
- 9" Horizontal Repeat

- Straight
- 50,000 Double Rubs
- Printed up the roll
- Made in Spain